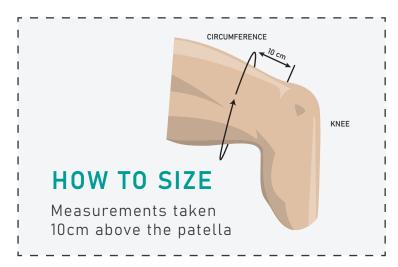

## SIZING CHART

| MEASURED<br>STRETCH | U | 3.0 MM UNIFORM<br>BEIGE FABRIC | U | 3.0 MM UNIFORM<br>BLACK FABRIC |
|---------------------|---|--------------------------------|---|--------------------------------|
| 34-37 cm            |   | SFX <b>20</b> - 3B             |   | SFX <b>20</b> - 3G             |
| 36-39 cm            |   | SFX <b>23</b> - 3B             |   | SFX <b>23</b> - 3G             |
| 38-42 cm            |   | SFX <b>26</b> - 3B             |   | SFX <b>26</b> - 3G             |
| 41-46 cm            |   | SFX <b>29</b> - 3B             |   | SFX <b>29</b> - 3G             |
| 45-50 cm            |   | SFX <b>32</b> - 3B             |   | SFX <b>32</b> - 3G             |