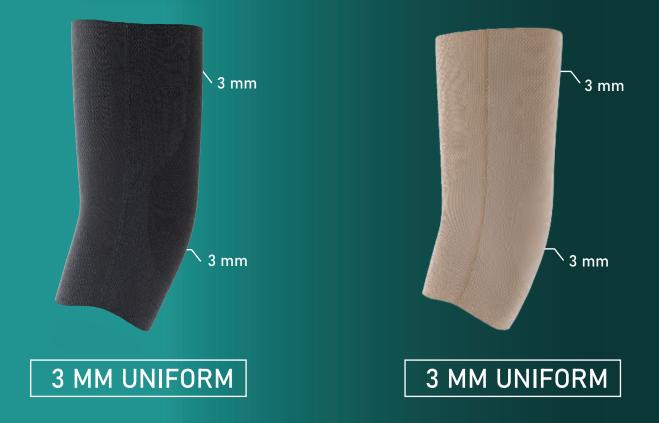

#### **CROSS SECTION DIAGRAM**

## SIZING CHART

| MEASURED<br>STRETCH | U | 3.0 MM UNIFORM<br>BEIGE FABRIC | U | 3.0 MM UNIFORM<br>BLACK FABRIC |
|---------------------|---|--------------------------------|---|--------------------------------|
| 34-37 cm            |   | SFX <b>20</b> - 3B             |   | SFX <b>20</b> - 3G             |
| 36-39 cm            |   | SFX <b>23</b> - 3B             |   | SFX <b>23</b> - 3G             |
| 38-42 cm            |   | SFX <b>26</b> - 3B             |   | SFX <b>26</b> - 3G             |
| 41-46 cm            |   | SFX <b>29</b> - 3B             |   | SFX <b>29</b> - 3G             |
| 45-50 cm            |   | SFX <b>32</b> - 3B             |   | SFX <b>32</b> - 3G             |