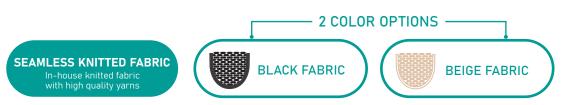

#### DESCRIPTION

ALPS<sup>™</sup> Flex Sleeve (SFX) is made with a seamless knitted construction in HD Gel to provide maximum comfort. The SFX has a 30° pre-flexion which allows for ease of bending of the knee and reduces bunching behind the knee.